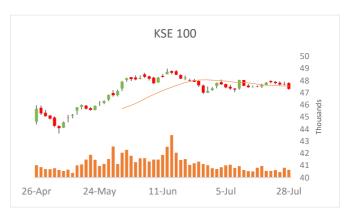

|



# Market Outlook

KSE-100 on Wednesday opened on a positive note. However, later on it lost the impetus and concluded the session deep into the red zone amid surge in COVID-19 cases. The index made an intra-day high and low at 47,875 (188 points) and 47,242 (-445 points) respectively while closed at 47,318 by losing 369 points. Trading volume has been decreased to 129mn shares as compared to 162mn shares on the previous day. Going forward, we expect the market to remain volatile amid surge in COVID-19 cases. The index is likely to test its support at 47,000, breaking this level would further drag the index towards 46,300. However, the resistance for the index resides at 48,000.

# **Key News**

### International

# Asian Stocks Up Over Chinese Effort to Calm Markets, Fed Decision

Asia P